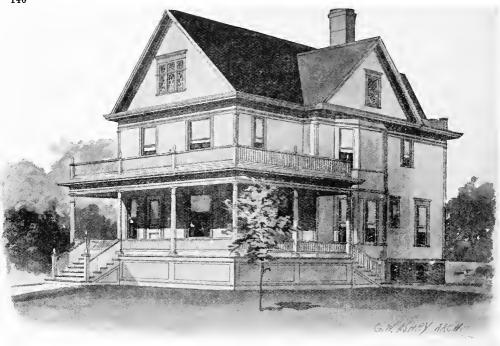

Size: Width, 35 feet; length, 31 feet, exclusive of porches

Blue prints consist of cellar and foundation plan; roof plan; first and second floor plans; front, rear, two side elevations; wall sections and all necessary interior details. Specifications consist of about twenty pages of typewritten matter.

Full and complete working plans and specifications of this house will be furnished for \$5.00. Cost of this house is from about \$2,500.00 to about \$2,800.00, according to the locality in which it is built.